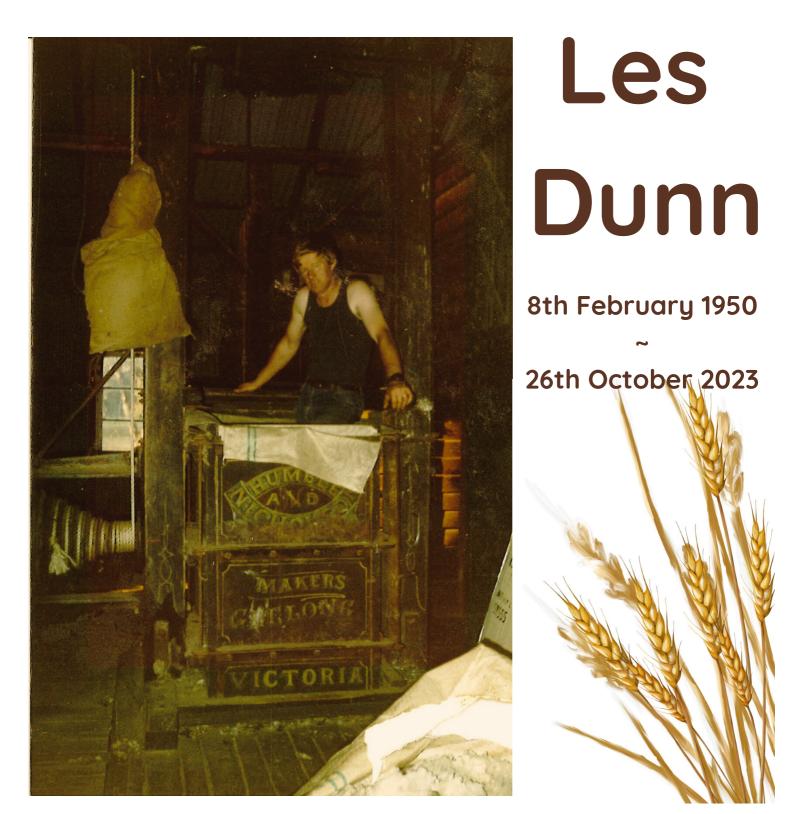

# Leslie David Dunn

#### Dearly loved husband of

Diana

## Much loved father and father-in-law of

Annmarie & Andrew David & Lucy Michael & Louise

Megan

#### Adored Poppy of

Andie, Rebecca, Ashlee, Latesha, Kate and Josh

# Loved Pip of

Jackson, Willow and Henry

#### Great grandfather of

Lesley, Jennifer, Elinor and Skyler

## ORDER OF SERVICE

Music: Leave him in the Long Yard - Slim Dusty Welcome and Introduction Eulogy Music: Lights on the Hill - Slim Dusty Tributes from Megan Andie Rebecca Ashlee Memories in photographs Reflection Farewell Music: Footloose



Diana and family thank you for your presence here this morning. Your expressions of sympathy and support is much appreciated.

> Please stay and join us for light refreshments at the Yenda Hotel.

Griffith Regional