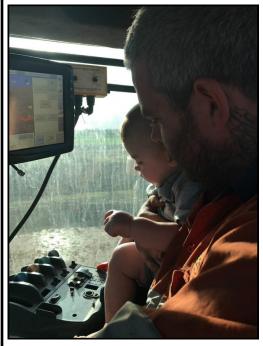

### Joshua Lee Barnes

Loved Husband of

Bianca

Father of

Flynn

Son of

Shane & Bernadette

Son in law of